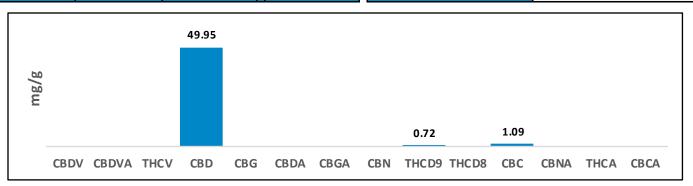

## **Cannabinoid Potency and Profile**

| Cannabinoid | Result (%) | Result (mg/g) | mg/unit |
|-------------|------------|---------------|---------|
| CBDV        | N/D        | N/D           | N/D     |
| CBDVA       | N/D        | N/D           | N/D     |
| THCV        | N/D        | N/D           | N/D     |
| CBD         | 5.00%      | 49.95         | 2997.00 |
| CBG         | N/D        | N/D           | N/D     |
| CBDA        | N/D        | N/D           | N/D     |
| CBGA        | N/D        | N/D           | N/D     |
| CBN         | N/D        | N/D           | N/D     |
| THCD9       | 0.07%      | 0.72          | 43.20   |
| THCD8       | N/D        | N/D           | N/D     |
| CBC         | 0.11%      | 1.09          | 65.40   |
| CBNA        | N/D        | N/D           | N/D     |
| THCA        | N/D        | N/D           | N/D     |
| CBCA        | N/D        | N/D           | N/D     |
| Totals      | 5.18%      | 51.76         | 3105.60 |