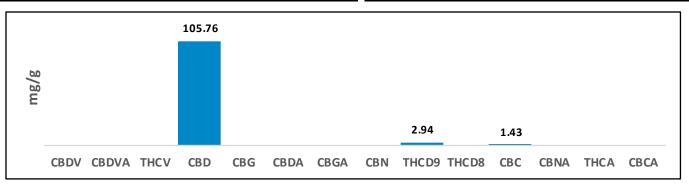

## **Cannabinoid Potency and Profile**

| Cannabinoid | Result (%) | Result (mg/g) | mg / oz |
|-------------|------------|---------------|---------|
| CBDV        | N/D        | N/D           | N/D     |
| CBDVA       | N/D        | N/D           | N/D     |
| THCV        | N/D        | N/D           | N/D     |
| CBD         | 10.58%     | 105.76        | 2997.24 |
| CBG         | N/D        | N/D           | N/D     |
| CBDA        | N/D        | N/D           | N/D     |
| CBGA        | N/D        | N/D           | N/D     |
| CBN         | N/D        | N/D           | N/D     |
| THCD9       | 0.29%      | 2.94          | 83.32   |
| THCD8       | N/D        | N/D           | N/D     |
| CBC         | 0.14%      | 1.43          | 40.53   |
| CBNA        | N/D        | N/D           | N/D     |
| THCA        | N/D        | N/D           | N/D     |
| CBCA        | N/D        | N/D           | N/D     |
| Totals      | 11.01%     | 110.13        | 3121.08 |