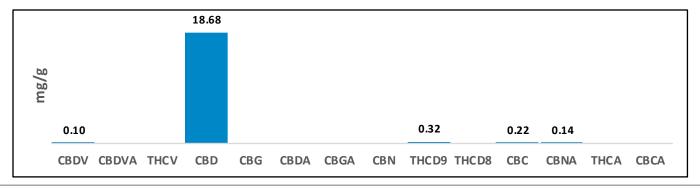

## **Cannabinoid Potency and Profile**

| Cannabinoid | Resu | ult (%)                                                                                       | Result | t (mg/g)                                                 | mg/ | bottle              |
|-------------|------|-----------------------------------------------------------------------------------------------|--------|----------------------------------------------------------|-----|---------------------|
| CBDV        |      | 0.01%                                                                                         |        | 0.10                                                     |     | 2.80                |
| CBDVA       | N/D  |                                                                                               | N/D    |                                                          | N/D |                     |
| THCV        | N/D  |                                                                                               | N/D    |                                                          | N/D |                     |
| CBD         |      | 1.87%                                                                                         |        | 18.68                                                    |     | 523.04              |
| CBG         | N/D  |                                                                                               | N/D    |                                                          | N/D |                     |
| CBDA        | N/D  |                                                                                               | N/D    |                                                          | N/D |                     |
| CBGA        | N/D  |                                                                                               | N/D    |                                                          | N/D |                     |
| CBN         |      | <loq< td=""><td></td><td><l0q< td=""><td></td><td><loq< td=""></loq<></td></l0q<></td></loq<> |        | <l0q< td=""><td></td><td><loq< td=""></loq<></td></l0q<> |     | <loq< td=""></loq<> |
| THCD9       |      | 0.03%                                                                                         |        | 0.32                                                     |     | 8.96                |
| THCD8       | N/D  |                                                                                               | N/D    |                                                          | N/D |                     |
| CBC         |      | 0.02%                                                                                         |        | 0.22                                                     |     | 6.16                |
| CBNA        |      | 0.01%                                                                                         |        | 0.14                                                     |     | 3.92                |
| THCA        | N/D  |                                                                                               | N/D    |                                                          | N/D |                     |
| CBCA        | N/D  |                                                                                               | N/D    |                                                          | N/D |                     |
| Totals      |      | 1.94%                                                                                         |        | 19.46                                                    |     | 544.88              |