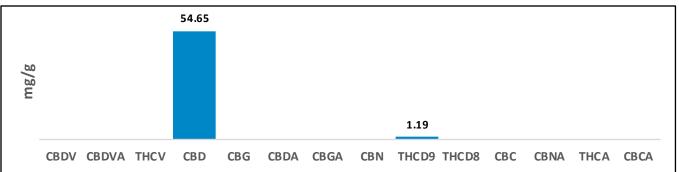

## **Cannabinoid Potency and Profile**

| Cannabinoid | Result (%) | Result (mg/g) | mg/bottle           |
|-------------|------------|---------------|---------------------|
| CBDV        | N/D        | N/D           | N/D                 |
| CBDVA       | N/D        | N/D           | N/D                 |
| THCV        | N/D        | N/D           | N/D                 |
| CBD         | 5.47%      | 54.65         | 1530.20             |
| CBG         | N/D        | N/D           | N/D                 |
| CBDA        | N/D        | N/D           | N/D                 |
| CBGA        | N/D        | N/D           | N/D                 |
| CBN         | N/D        | N/D           | <l0q< td=""></l0q<> |
| THCD9       | 0.12%      | 1.19          | 33.32               |
| THCD8       | N/D        | N/D           | N/D                 |
| CBC         | N/D        | N/D           | N/D                 |
| CBNA        | N/D        | N/D           | N/D                 |
| THCA        | N/D        | N/D           | N/D                 |
| CBCA        | N/D        | N/D           | N/D                 |
| Totals      | 5.59%      | 55.84         | 1563.52             |