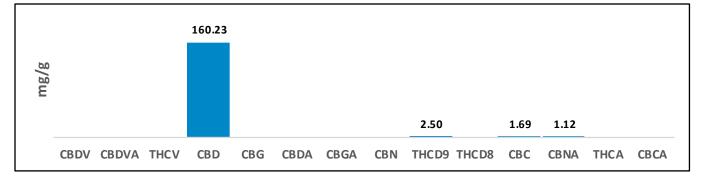

## **Cannabinoid Potency and Profile**

| Cannabinoid | Result (%) | Result (mg/g) | mg/bottle           |
|-------------|------------|---------------|---------------------|
| CBDV        | N/D        | N/D           | N/D                 |
| CBDVA       | N/D        | N/D           | N/D                 |
| THCV        | N/D        | N/D           | N/D                 |
| CBD         | 16.02%     | 160.23        | 4486.44             |
| CBG         | N/D        | N/D           | N/D                 |
| CBDA        | N/D        | N/D           | N/D                 |
| CBGA        | N/D        | N/D           | N/D                 |
| CBN         | N/D        | N/D           | <loq< td=""></loq<> |
| THCD9       | 0.25%      | 2.50          | 70.00               |
| THCD8       | N/D        | N/D           | N/D                 |
| CBC         | 0.17%      | 1.69          | 47.32               |
| CBNA        | 0.11%      | 1.12          | 31.36               |
| THCA        | N/D        | N/D           | N/D                 |
| CBCA        | N/D        | N/D           | N/D                 |
| Totals      | 16.55%     | 165.54        | 4635.12             |