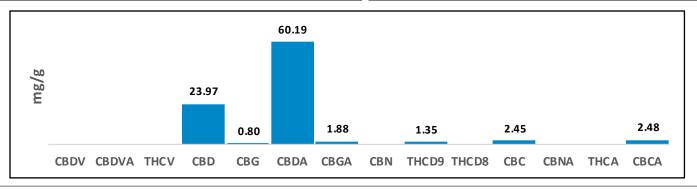

## **Cannabinoid Potency and Profile**

| Cannabinoid | Result (%) | Result (mg/g) | mg/unit |
|-------------|------------|---------------|---------|
| CBDV        | N/D        | N/D           | N/D     |
| CBDVA       | N/D        | N/D           | N/D     |
| THCV        | N/D        | N/D           | N/D     |
| CBD         | 2.40%      | 23.97         | 35.96   |
| CBG         | 0.08%      | 0.80          | 1.20    |
| CBDA        | 6.02%      | 60.19         | 90.29   |
| CBGA        | 0.19%      | 1.88          | 2.82    |
| CBN         | N/D        | N/D           | N/D     |
| THCD9       | 0.13%      | 1.35          | 2.03    |
| THCD8       | N/D        | N/D           | N/D     |
| CBC         | 0.24%      | 2.45          | 3.68    |
| CBNA        | N/D        | N/D           | N/D     |
| THCA        | N/D        | N/D           | N/D     |
| CBCA        | 0.25%      | 2.48          | 3.72    |
| Totals      | 9.31%      | 93.12         | 139.68  |