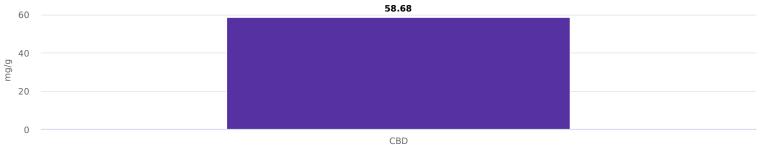

## **Cannabinoid Potency and Profile**

| Cannabinoid | Result (%) | Result (mg/g) | mg/unit |
|-------------|------------|---------------|---------|
| CBDV        | N/D        | N/D           | N/D     |
| CBDVA       | N/D        | N/D           | N/D     |
| THCV        | N/D        | N/D           | N/D     |
| CBD         | 5.86%      | 58.68         | 23.47   |
| CBG         | N/D        | N/D           | N/D     |
| CBDA        | N/D        | N/D           | N/D     |
| CBGA        | N/D        | N/D           | N/D     |
| CBN         | N/D        | N/D           | N/D     |
| THCD9       | N/D        | N/D           | N/D     |
| THCD8       | N/D        | N/D           | N/D     |
| CBC         | N/D        | N/D           | N/D     |
| CBNA        | N/D        | N/D           | N/D     |
| THCA        | N/D        | N/D           | N/D     |
| CBCA        | N/D        | N/D           | N/D     |
| Total       | 5.86%      | 58.68         | 23.47   |

| D  | N/D   | Total CBD%        |
|----|-------|-------------------|
| D  | N/D   | Total CBD mg/unit |
| 68 | 23.47 |                   |