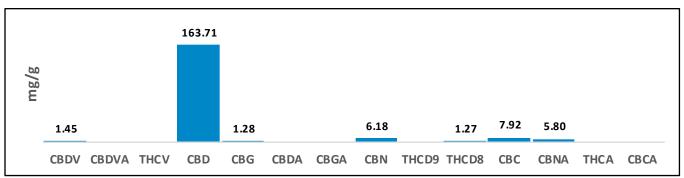

## **Cannabinoid Potency and Profile**

| Cannabinoid | Result (%) | Result (mg/g) | mg / bottle |
|-------------|------------|---------------|-------------|
| CBDV        | 0.14%      | 1.45          | 40.60       |
| CBDVA       | N/D        | N/D           | N/D         |
| THCV        | N/D        | N/D           | N/D         |
| CBD         | 16.37%     | 163.71        | 4583.88     |
| CBG         | 0.13%      | 1.28          | 35.84       |
| CBDA        | N/D        | N/D           | N/D         |
| CBGA        | N/D        | N/D           | N/D         |
| CBN         | 0.62%      | 6.18          | 173.04      |
| THCD9       | N/D        | N/D           | N/D         |
| THCD8       | 0.13%      | 1.27          | 35.56       |
| CBC         | 0.79%      | 7.92          | 221.76      |
| CBNA        | 0.58%      | 5.80          | 162.40      |
| THCA        | N/D        | N/D           | N/D         |
| CBCA        | N/D        | N/D           | N/D         |
| Totals      | 18.76%     | 187.61        | 5253.08     |