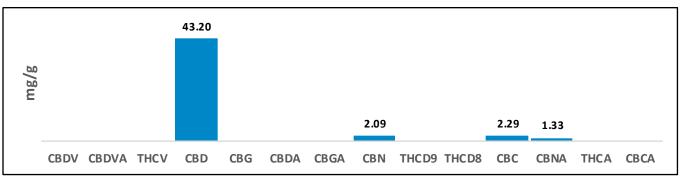

## **Cannabinoid Potency and Profile**

| Cannabinoid | Result (%) | Result (mg/g) | mg / bottle |
|-------------|------------|---------------|-------------|
| CBDV        | N/D        | N/D           | N/D         |
| CBDVA       | N/D        | N/D           | N/D         |
| THCV        | N/D        | N/D           | N/D         |
| CBD         | 4.32%      | 43.20         | 1209.60     |
| CBG         | N/D        | N/D           | N/D         |
| CBDA        | N/D        | N/D           | N/D         |
| CBGA        | N/D        | N/D           | N/D         |
| CBN         | 0.21%      | 2.09          | 58.52       |
| THCD9       | N/D        | N/D           | N/D         |
| THCD8       | N/D        | N/D           | N/D         |
| CBC         | 0.23%      | 2.29          | 64.12       |
| CBNA        | 0.13%      | 1.33          | 37.24       |
| THCA        | N/D        | N/D           | N/D         |
| CBCA        | N/D        | N/D           | N/D         |
| Totals      | 4.89%      | 48.91         | 1369.48     |