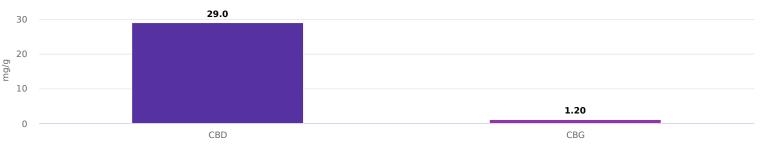

### **Cannabinoid Potency and Profile**

| Cannabinoid | Result (%) | Result (mg/g) | mg/unit |
|-------------|------------|---------------|---------|
| CBDV        | N/D        | N/D           | N/D     |
| CBDVA       | N/D        | N/D           | N/D     |
| THCV        | N/D        | N/D           | N/D     |
| CBD         | 2.90%      | 29.0          | 1680    |
| CBG         | 0.120%     | 1.20          | 69.6    |
| CBDA        | N/D        | N/D           | N/D     |
| CBGA        | N/D        | N/D           | N/D     |
| CBN         | N/D        | N/D           | N/D     |
| THCD9       | N/D        | N/D           | N/D     |
| THCD8       | N/D        | N/D           | N/D     |
| CBC         | N/D        | N/D           | N/D     |
| CBNA        | N/D        | N/D           | N/D     |
| THCA        | N/D        | N/D           | N/D     |
| CBCA        | N/D        | N/D           | N/D     |
| Total       | 3.02%      | 30.2          | 1750    |