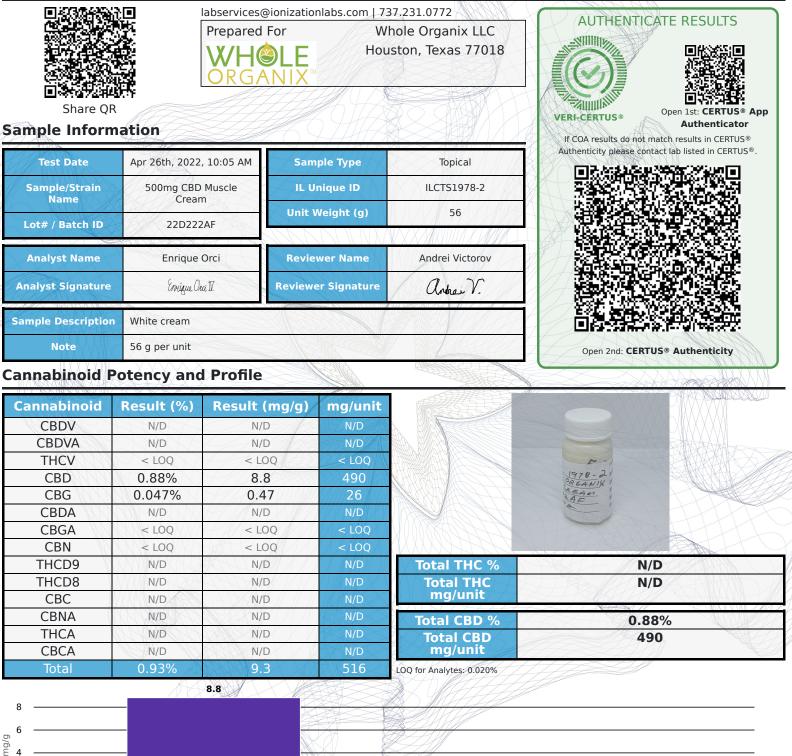

## Certification of Analysis

THC Total = % of THCD9 + (% of THCA x 0.877), CBD Total = % of CBD + (% of CBDA x 0.877), CBG Total = % of CBG + (% of CBGA x 0.878), CBN Total = % of CBN + (% of CBNA x 0.876), CBC Total = % of CBC + (% of CBCA x 0.877), CBDV Total = % of CBDV + (% of CBDVA x 0.867), N/D = Not Detected, LOQ = Limit of Quantitation \*\* Bud/Flower potency results are presented on a dry weight basis

CBD

**Ionization Labs** 

DEA Registered Lab #RI0614342 | ISO 17025 Accredited A2LA Certificate#: 5756.01 Texas Dept of Ag Account #: TL2020003

0.47

CBG

©2022 Cann-ID | Powered by Ionization Labs | 3636 Dime Cir, Suite A, Austin TX 78744