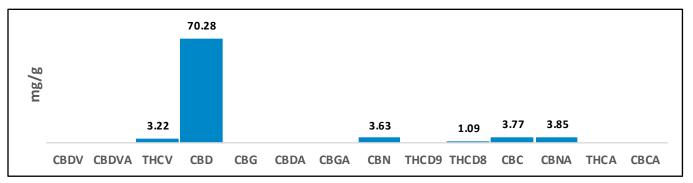

## **Cannabinoid Potency and Profile**

| Cannabinoid | Result (%) | Result (mg/g) | mg/bottle |
|-------------|------------|---------------|-----------|
| CBDV        | N/D        | N/D           | N/D       |
| CBDVA       | N/D        | N/D           | N/D       |
| THCV        | 0.32%      | 3.22          | 90.16     |
| CBD         | 7.03%      | 70.28         | 1967.84   |
| CBG         | N/D        | N/D           | N/D       |
| CBDA        | N/D        | N/D           | N/D       |
| CBGA        | N/D        | N/D           | N/D       |
| CBN         | 0.36%      | 3.63          | 101.64    |
| THCD9       | N/D        | N/D           | N/D       |
| THCD8       | 0.11%      | 1.09          | 30.52     |
| CBC         | 0.38%      | 3.77          | 105.56    |
| CBNA        | 0.39%      | 3.85          | 107.80    |
| THCA        | N/D        | N/D           | N/D       |
| CBCA        | N/D        | N/D           | N/D       |
| Totals      | 8.59%      | 85.84         | 2403.52   |