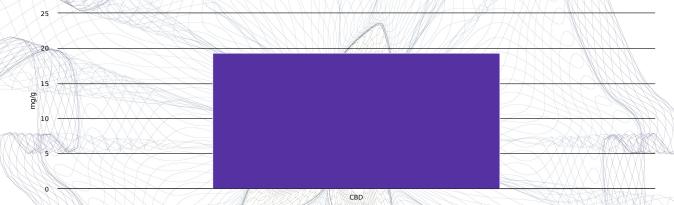

108.1 mg

**SAMPLE NOTES** 

Total Analytes 1.93%

CBD: 1.93%

STRAIN/SAMPLE NAME

500 mg OC FS

| Cannabinoid | Result (%) | Result (mg/g) |   |
|-------------|------------|---------------|---|
| CBDV        | N/D        | N/D           | - |
| CBDVA       | N/D        | N/D           |   |
| THCV        | N/D/       | N/D           | 1 |
| CBD         | 1.93%      | 19.3          |   |
| CBG         | N/D//      | N/D           |   |
| CBDA        | N/D        | N/D           | _ |
| CBGA        | N/D        | N/D           |   |
| CBN         | N/D/ // // | N/D           | 7 |
| THCD9       | N/D        | N/D           | Z |
| THCD8       | N/D        | N/D           | 2 |
| CBC         | < LOQ      | < LOQ         | 2 |
| CBNA        | N/D        | N/D           | 2 |
| THCA        | N/D        | N/D           | 7 |
| CBCA        | N/D        | N/D           | 7 |
| Total       | 1.93%      | 19.3 mg/g     |   |