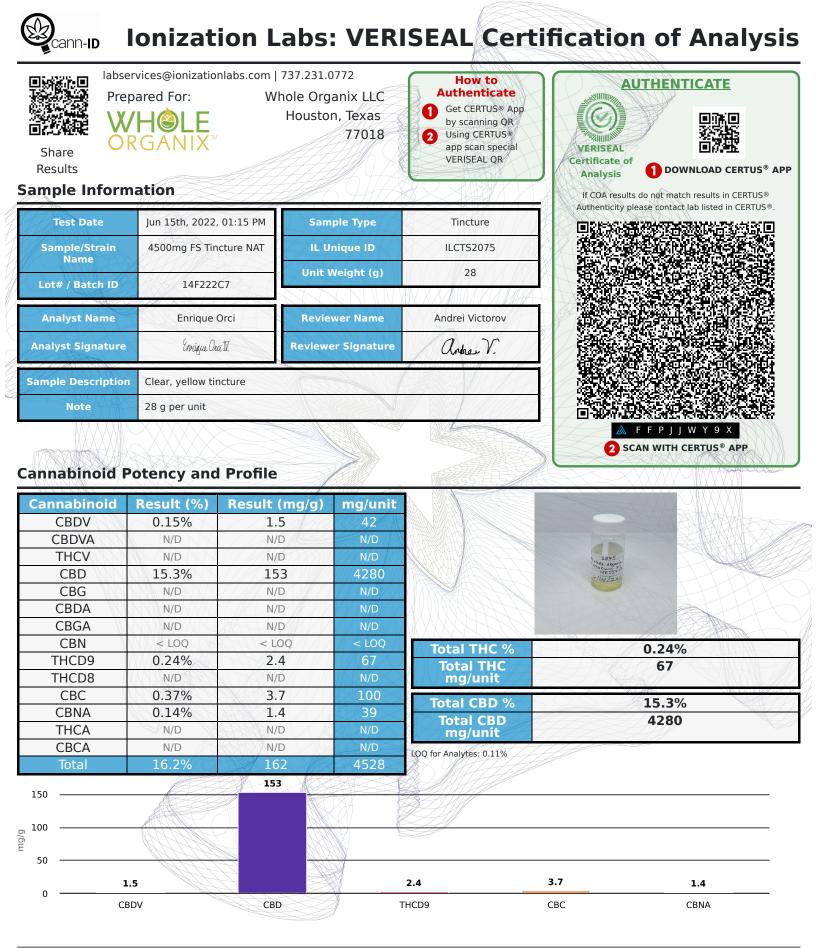

% of THCD9 + (% of THCA x 0.877), CBD Total = % of CBD + (% of CBDA x 0.877), CBG Total = % of CBG + (% of CBGA x 0.878), CBN Total = % of CBN + (% of CBNA x 0.876), CBC Total = % of CBC + (% of CBCA x 0.877), CBD THC Total = Total = % of CBDV + (% of CBDVA x 0.867), N/D = Not Detected, LOQ = Limit of Quantitation \*\* Bud/Flower potency results are presented on a dry weight basis Testing results are based solely upon the samples submitted to Ionization Labs, LLC. DEA Registered Lab #RI0614342 | ISO 17025 Accredited Ionization Labs warrants that all analytical work is conducted in accordance with all A2LA Certificate #: 5756.01 applicable standard laboratory practices using validated methods. This report may Texas Dept of Ag Account #: TL2020003